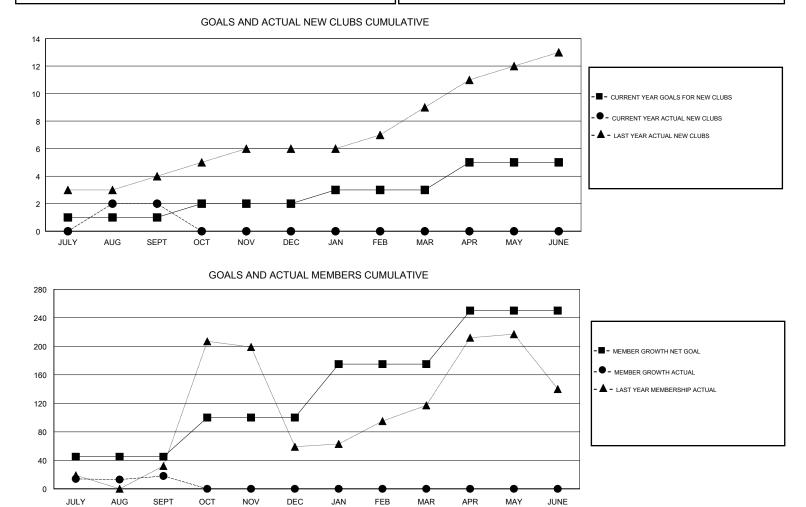

#### GMT CA

| Clubs         |               |           |               | Members               |                           |                         |                                                    |
|---------------|---------------|-----------|---------------|-----------------------|---------------------------|-------------------------|----------------------------------------------------|
|               | RESULTS FOR   | 2018-2019 |               | RESULTS FOR 2018-2019 |                           |                         |                                                    |
| QUARTER       | NEW CLUB GOAL | NEW CLUBS | DROPPED CLUBS | QUARTER               | MEMBER GROWTH NET<br>GOAL | MEMBER GROWTH<br>ACTUAL | DROPPED<br>MEMBERS ACTUAL<br>(including transfers) |
| JULY/AUG/SEPT | 1             | 2         | 1             | JULY/AUG/SEPT         | 45                        | 84                      | 64                                                 |
| OCT/NOV/DEC   | 1             | 0         | 0             | OCT/NOV/DEC           | 55                        | 0                       | 0                                                  |
| JAN/FEB/MAR   | 1             | 0         | 0             | JAN/FEB/MAR           | 75                        | 0                       | 0                                                  |
| APR/MAY/JUNE  | 2             | 0         | 0             | APR/MAY/JUNE          | 75                        | 0                       | 0                                                  |